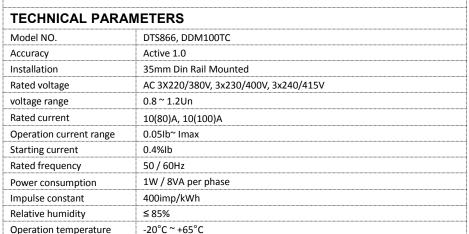

## **FUNCTIONS**

- ♦ Meter case: ABS + PC anti flaming, environment friendly material
- ♦ Dimension: 75mm width, 100mm length, 75mm height
- ♦ Display: LCD display 6+1 digits
- ♦ Front panel four LEDs, ABC for voltage induction, and impulse
- ◆ Standard configuration pulse output passive (polarity)
- ♦ Forward active energy and reverse active energy measurement
- ♦ Directly connect Maximum Current 100A
- ♦ Approved by international standard IEC62052-11, IEC62053-21

## • OPTIONAL FUNCTION

- 1. Communicate RS485 Modbus RTU protocol, baud rate: 1200~9600bps
- 2. Voltage (V); Current (A); Frequency (Hz); Power (KW); Power factor (COS)