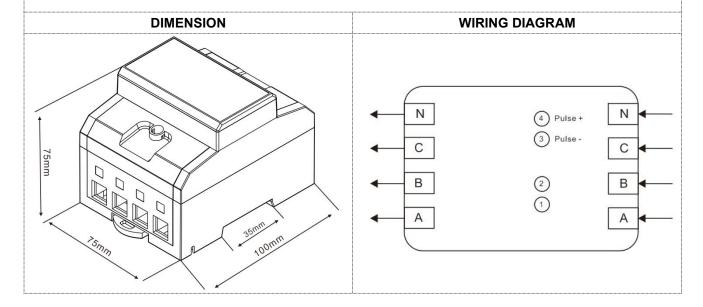

## **FUNCTIONS**

- ♦ Meter case: ABS + PC anti flaming, environment friendly material
- ♦ Dimension: 75mm width, 100mm length, 75mm height
- ♦ Display: LCD display 6+1 digits
- ♦ Front panel four LEDs, ABC for voltage induction, and impulse
- ◆ Standard configuration pulse output passive (polarity)
- ♦ Forward active energy and reverse active energy measurement
- ♦ Directly connect Maximum Current 100A
- ♦ Approved by international standard IEC62052-11, IEC62053-21